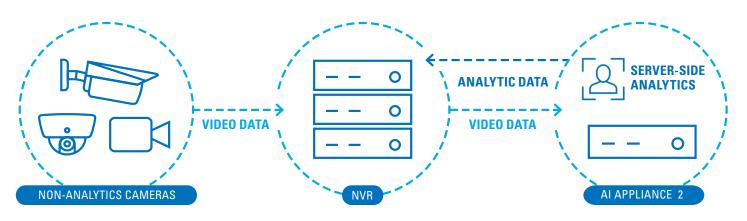

## **ENHANCE YOUR SECURITY WITH NEXT-GENERATION VIDEO ANALYTICS**

The AI Appliance 2 enhances the security of your site by incorporating Avigilon Next-Generation Video Analytics on non-analytic cameras. The AI Appliance 2 comes in two models to support up to 60 cameras for site scalability and performance. With its Next-Generation Video Analytic capabilities, the AI Appliance can support: expanded object detection classification, Unusual Activity Detection (UAD), Facial Recognition technology, Avigilon Appearance Search technology, and COVID-19 response technologies.

#### **SERVER-SIDE ANALYTICS**

Brings Object Detection, Appearance Search, Facial Recognition, Occupancy Counting, and No Face Mask Detection technologies to existing non-analytic cameras.